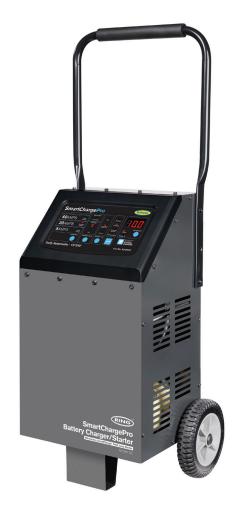

# **SMARTCHARGE PRO** 60A BATTERY CHARGER

#### Suitable for

- 12V and 24V compatible ideal for intensive use with fleets of mixed vehicles Including cars, LCV and HGVs, plus in commercial garages and workshops
- Up to 60A Continuous charge at 12V and 30A at 24V
- 540A Jump start function
- Stop/Start compatible
- Variable charging rates 12V at 5/20/60A; 24V at 5/20/30A
- 9-Stage charging process for Lead Acid/Gel/AGM/Calcium/EFB batteries
- 7-Stage lithium charging process for Lithium batteries
- LargeLED display screen
- To see charge status clearly in low light
- Fully insulated high capacity battery clamps
- Provide enhanced user safety, and the unit includes thermal and overload protection
- Transport handle and wheels Ideal for workshops
- Panel selection