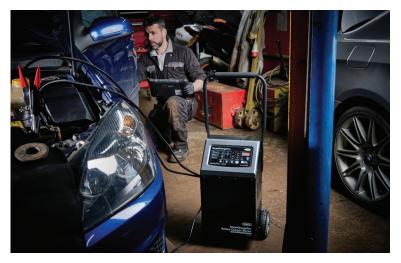

# **SMARTCHARGE PRO** 60A BATTERY CHARGER

### For workshop and showroom use

#### Suitable for

- 12V and 24V compatible ideal for intensive use with fleets of mixed vehicles Including cars, LCV and HGVs, plus in commercial garages and workshops
- Up to 60A Continuous charge at 12V and 30A at 24V
- 540A Jump start function
- Stop/Start compatible
- Variable charging rates 12V at 5/20/60A; 24V at 5/20/30A
- 9-Stage charging process for Lead Acid/Gel/AGM/Calcium/EFB batteries
- 7-Stage lithium charging process for Lithium batteries
- LargeLED display screen
- To see charge status clearly in low light
- Fully insulated high capacity battery clamps
- Provide enhanced user safety, and the unit includes thermal and overload protection
- Transport handle and wheels Ideal for workshops
- Panel selection