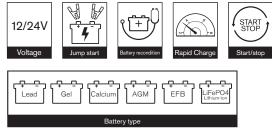

#### Suitable for

- 12V and 24V compatible ideal for intensive use with fleets of mixed vehicles Including cars, LCV and HGVs, plus in commercial garages and workshops
- Up to 60A Continuous charge at 12V and 30A at 24V
- 540A Jump start function
- Stop/Start compatible
- Variable charging rates 12V at 5/20/60A; 24V at 5/20/30A
- 9-Stage charging process for Lead Acid/Gel/AGM/Calcium/EFB batteries
- 7-Stage lithium charging process for Lithium batteries
- LargeLED display screen
- To see charge status clearly in low light
- Fully insulated high capacity battery clamps
- Provide enhanced user safety, and the unit includes thermal and overload protection
- Transport handle and wheels Ideal for workshops
- Panel selection

#### Specifications

| Product Code          | RSCP60T                                        |
|-----------------------|------------------------------------------------|
| Voltage Output        | 12/24V DC                                      |
| Voltage Input         | 220-240V AC                                    |
| Charger Rate          | 12V 60A Max<br>24V 30A Max                     |
| Battery Type          | Lead Acid, Gel, Calcium,<br>EFB, AGM & LiFePO4 |
| Max. Battery Capacity | 700Ah                                          |
| Min. Battery Capacity | 14Ah                                           |
| Packaging Dimensions  | 592 x 394 x 342mm                              |
| Pack Weight           | 20.6kg                                         |
| Case Quantity         | 1 x 1                                          |
| Barcode               | 5055175249636                                  |